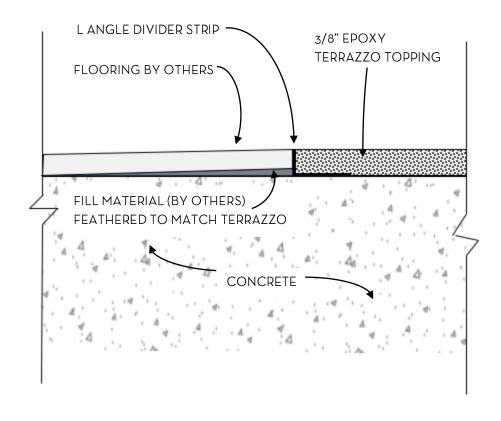

## **Feathered Ramp Transition**

## **NOTES:**

- L Angle strip with a key lock used for tile or stone are not suitable for terrazzo flooring.
- Other options may be available, consult your NTMA contractor for more information.
- Other options may incur price adjustments.